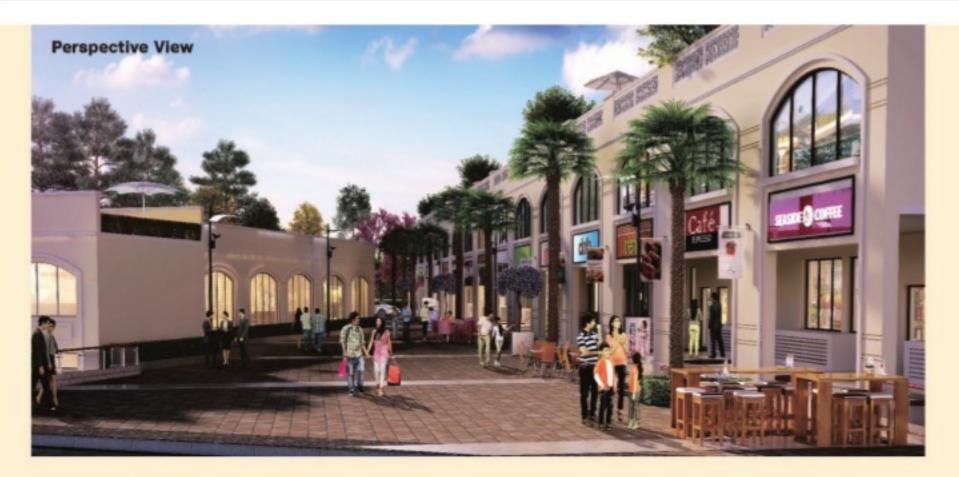

a new shopping nerve centre

# Just the right place to Shop, Eat & Enjoy

The Bazaar is modeled on an open to air shopping plaza concept. It has attractive building architecture that offers very high retail visibility and vast open space. The location has advantage of upscale neighborhood in close proximity to give any business a promising future. Come be a part of it.

SHOP CUM OFFICES | DOUBLE STOREY SHOPS | KIOSK PLOTS

#### SPECIAL FEATURES

Part of 209 acre integrated township | Located at 45 meter road connecting to Kalka Simla Highway Catering to highway traffic Integrated market concept with mix of SCO, Double Storey Shops & Bay Shop Plots Uniquely designed on the "open plaza concept" spread over 3 acres Two side open units Ample Parking provision Power back up Optional club membership Landscaped plazas